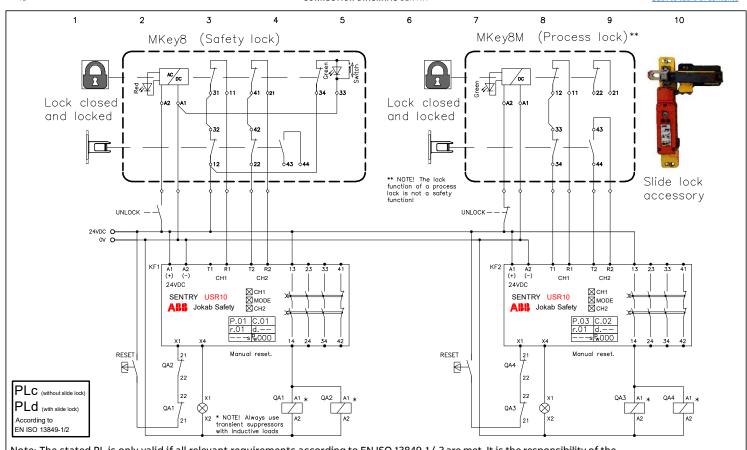

Anmärkning Remark

USR10 with MKey8

|   | Konstr Design | Godk  | Appr  |                    | Blad  | Sheet |
|---|---------------|-------|-------|--------------------|-------|-------|
|   | ABB           |       |       | 20210706           |       |       |
|   | Ritad Drawn   | Sidor | Pages | Ritn nr Drawing no | Forts | Cont  |
|   | ABB           |       |       | 2TLC010016T0008    |       |       |
| 7 |               |       |       |                    | •     |       |