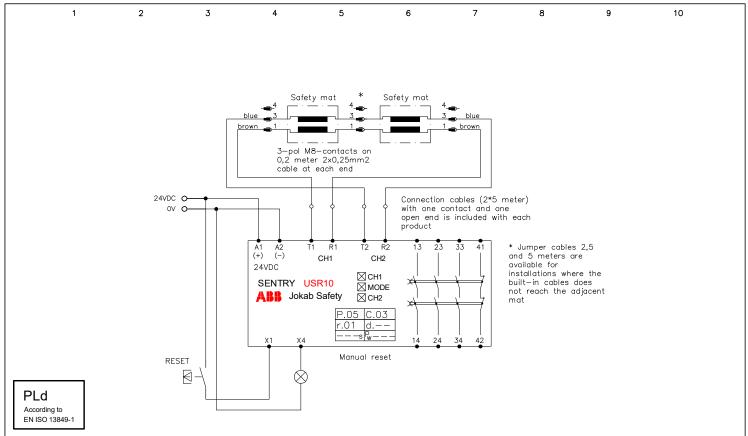

Anmärkning Remark

USR10 with safety mat

| Konstr Desigr<br>ABB | Godk  | Appr |   | 21070 |             | RIGG  | Sheet |
|----------------------|-------|------|---|-------|-------------|-------|-------|
| Ritad Drawn<br>ABB   | Sidor | -    | ı | -     | no<br>R0022 | Forts | Cont  |