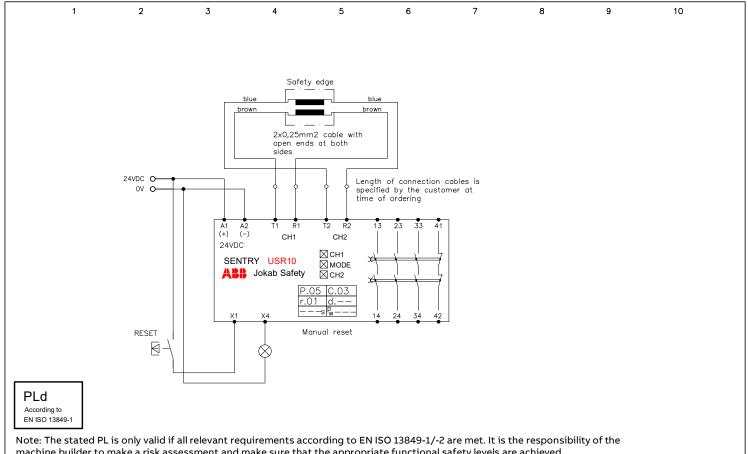

machine builder to make a risk assessment and make sure that the appropriate functional safety levels are achieved.

USR10 with safety edge

| Konstr Design | Godk  | Appr  | Datur | n   | Date    |       | Blad  | Sheet |
|---------------|-------|-------|-------|-----|---------|-------|-------|-------|
| ABB           |       |       | 2     | 202 | 21070   | ŝ     |       |       |
| Ritad Drawn   | Sidor | Pages | Ritn  | nr  | Drawing | no    | Forts | Cont  |
| ABB           |       |       | 2TL   | CO  | 10016   | R0023 |       |       |
|               |       |       |       |     |         |       |       |       |