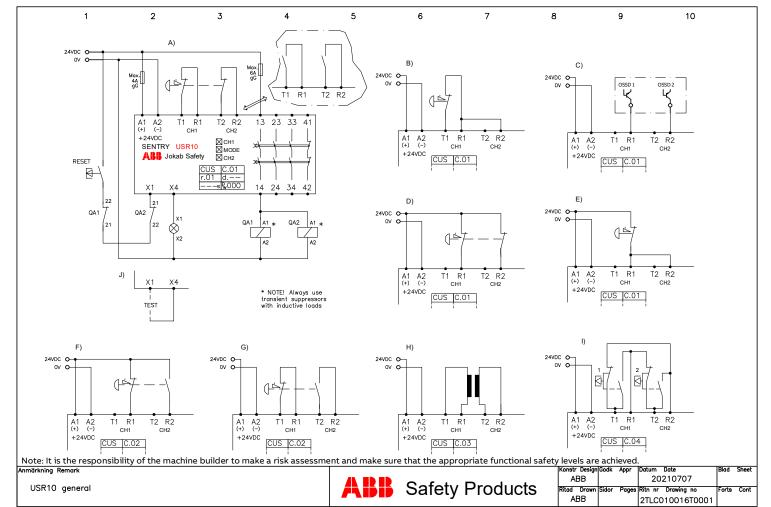

machine builder to make a risk assessment and make sure that the appropriate functional safety levels are achieved.

onstr Design ABB Datum Date 20210706 Safety Products Ritn nr Drawing no 2TLC010016T0007 USR10 as expansion ad Drav ABB