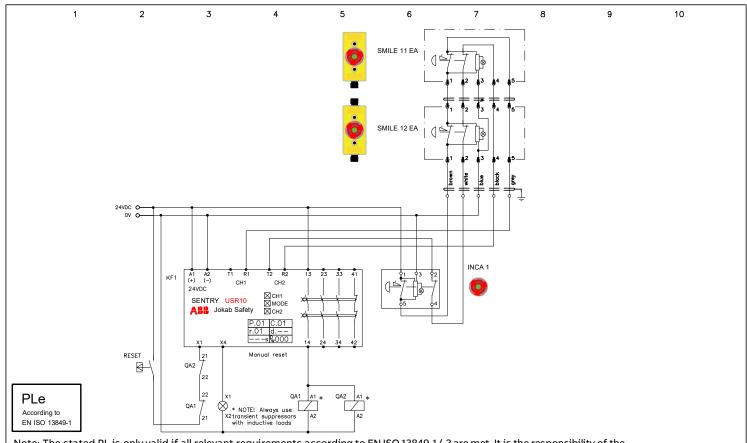

Anmärkning Remark

USR10 with INCA 1/SMILE EA

| tr Design<br>ABB | Godk  | Appr | 20210706                              | Blad  | Sheet |
|------------------|-------|------|---------------------------------------|-------|-------|
| Drawn<br>ABB     | Sidor | -    | Ritn nr Drawing no<br>2TLC010016T0002 | Forts | Cont  |