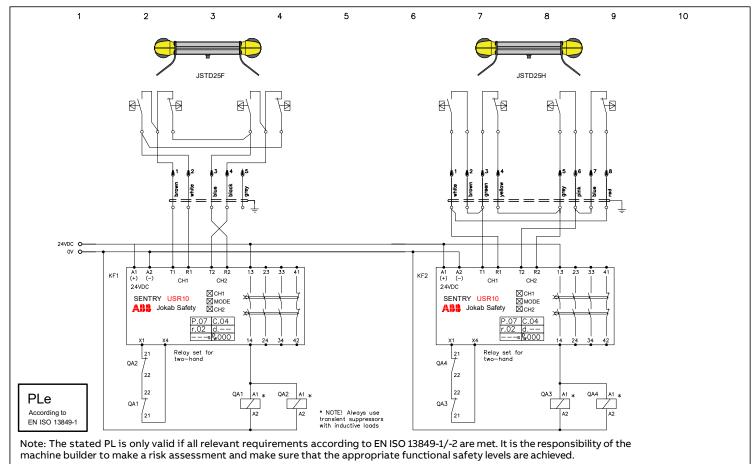

USR10 with JSTD25F/H

ABB Safety Products

nstr Design ABB

ad Drai ABB otum Date 20210706

Ritn nr Drawing no 2TLC010016T0004