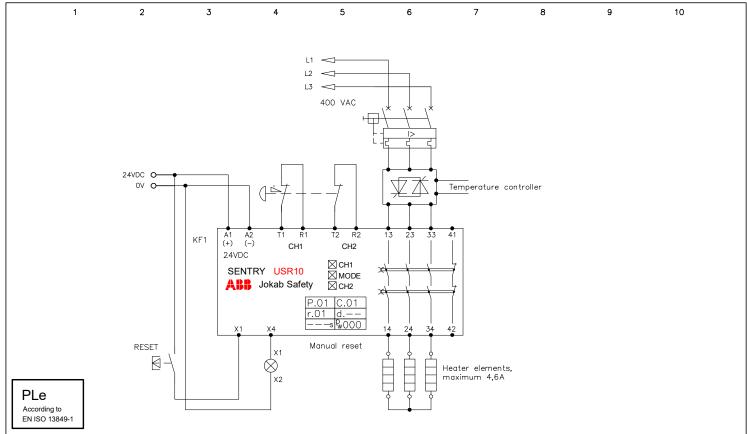

ABB

Anmärkning Remark

USR10 3-phase connection

|   | Konstr Design | Godk Appr   | Datum Date         | Blad  | Sheet |
|---|---------------|-------------|--------------------|-------|-------|
|   | ABB           |             | 20210706           |       |       |
|   | Ritad Drawn   | Sidor Pages | Ritn nr Drawing no | Forts | Cont  |
|   | ABB           |             | 2TLC010016T0018    |       |       |
| - |               |             |                    |       |       |