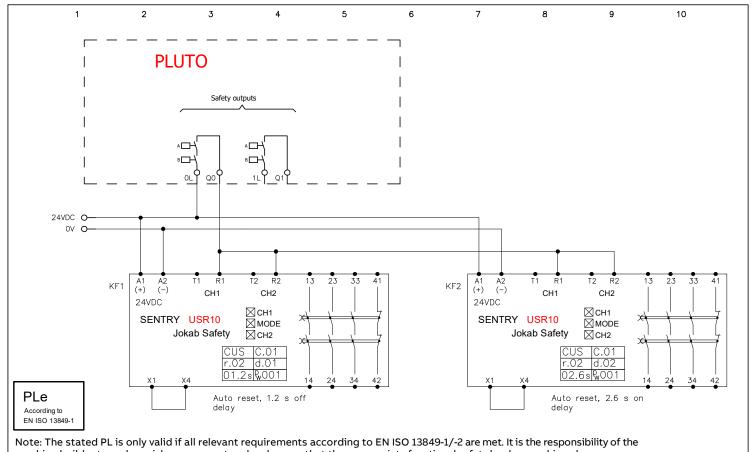

Anmärkning Remark

USR10 with INCA 1/SMILE EA



| tr Design<br>ABB | Godk  | Appr | 20210706                              | Blad  | Sheet |
|------------------|-------|------|---------------------------------------|-------|-------|
| Drawn<br>ABB     | Sidor | -    | Ritn nr Drawing no<br>2TLC010016T0002 | Forts | Cont  |



machine builder to make a risk assessment and make sure that the appropriate functional safety levels are achieved.

onstr Design ABB Datum Date 20210706 Safety Products Ritn nr Drawing no 2TLC010016T0007 USR10 as expansion ad Drav ABB



Anmärkning Remark

USR10 with MKey8

|   | Konstr Design | Godk  | Appr  |                    | Blad  | Sheet |
|---|---------------|-------|-------|--------------------|-------|-------|
|   | ABB           |       |       | 20210706           |       |       |
|   | Ritad Drawn   | Sidor | Pages | Ritn nr Drawing no | Forts | Cont  |
|   | ABB           |       |       | 2TLC010016T0008    |       |       |
| 7 |               |       |       |                    | •     |       |



Anmärkning Remark

USR10 with MKey9

Ass Safety Products

| Konstr De