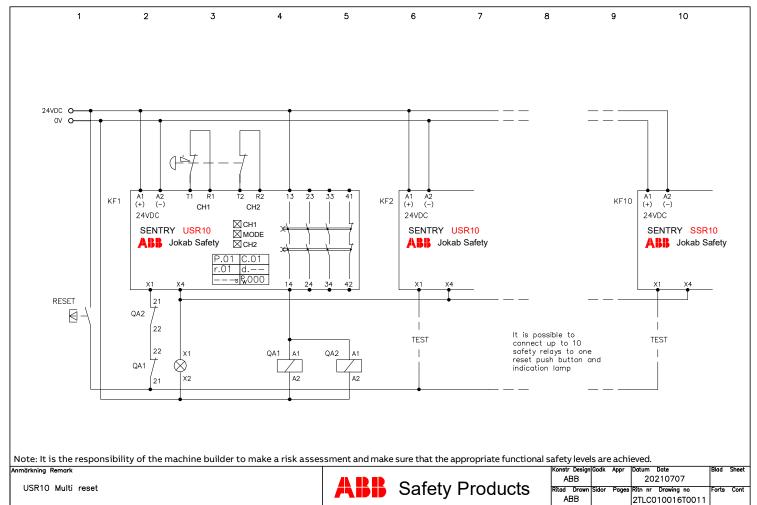

----|-------|-------|
|   | ABB           |       |       | 20210706           |       |       |
|   | Ritad Drawn   | Sidor | Pages | Ritn nr Drawing no | Forts | Cont  |
|   | ABB           |       |       | 2TLC010016T0008    |       |       |
| 7 |               |       |       |                    | •     |       |



Anmärkning Remark

USR10 with MKey9

Ass Safety Products

| Konstr Design | Godk Appr   | Datum Date         | Blad  | Sheet |
|---------------|-------------|--------------------|-------|-------|
| ABB           |             | 20210706           |       |       |
| Ritad Drawn   | Sidor Pages | Ritn nr Drawing no | Forts | Cont  |
| ABB           |             | 2TLC010016T0009    |       |       |
|               |             |                    |       |       |





ABB



Anmärkning Remark

USR10 3-phase connection

|   | Konstr Design | Godk Appr   | Datum Date         | Blad  | Sheet |
|---|---------------|-------------|--------------------|-------|-------|
|   | ABB           |             | 20210706           |       |       |
|   | Ritad Drawn   | Sidor Pages | Ritn nr Drawing no | Forts | Cont  |
|   | ABB           |             | 2TLC010016T0018    |       |       |
| - |               |             |                    |       |       |



Anmärkning Remark

USR10 with bumper

Ass Safety Products

| Konstr Design | Godk  | Appr  | Datu | m   | Date    |       | Blad  | Sheet |
|---------------|-------|-------|------|-----|---------|-------|-------|-------|
| ABB           |       |       |      | 202 | 21070   | 5     |       |       |
| R