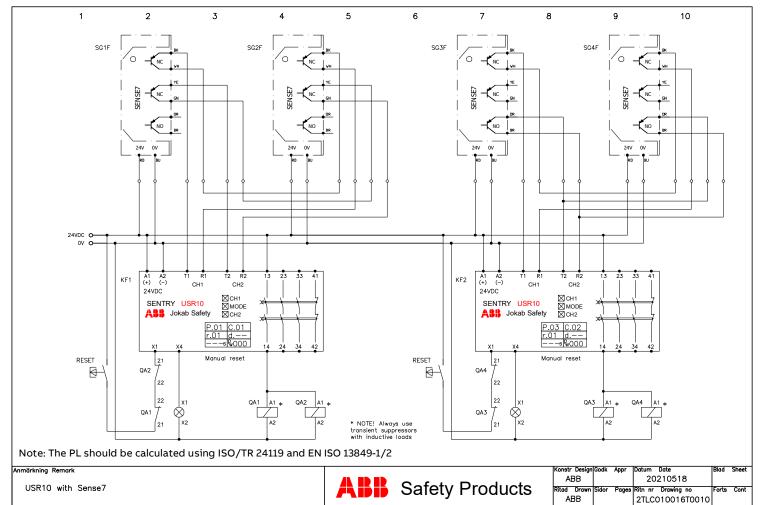

------|-------|-------|
|   | ABB           |       |       | 20210706           |       |       |
|   | Ritad Drawn   | Sidor | Pages | Ritn nr Drawing no | Forts | Cont  |
|   | ABB           |       |       | 2TLC010016T0008    |       |       |
| 7 |               |       |       |                    | •     |       |



Anmärkning Remark

USR10 with MKey9

Ass Safety Products

| Konstr Design | Godk Appr   | Datum Date         | Blad  | Sheet |
|---------------|-------------|--------------------|-------|-------|
| ABB           |             | 20210706           |       |       |
| Ritad Drawn   | Sidor Pages | Ritn nr Drawing no | Forts | Cont  |
| ABB           |             | 2TLC010016T0009    |       |       |
|               |             |                    |       |       |





ABB



Anmärkning Remark

USR10 3-phase connection

|   | Konstr Design | Godk Appr   | Datum Date         | Blad  | Sheet |
|---|---------------|-------------|--------------------|-------|-------|
|   | ABB           |             | 20210706           |       |       |
|   | Ritad Drawn   | Sidor Pages | Ritn nr Drawing no | Forts | Cont  |
|   | ABB           |             | 2TLC010016T0018    |       |       |
| - |               |             |                    |       |       |



Anmärkning Remark

USR10 with bumper

Ass Safety Products

| Konstr Design | Godk  | Appr  | Datu | m   | Date    |       | Blad  | Sheet |
|---------------|-------|-------|------|-----|---------|-------|-------|-------|
| ABB           |       |       |      | 202 | 21070   | 5     |       |       |
|