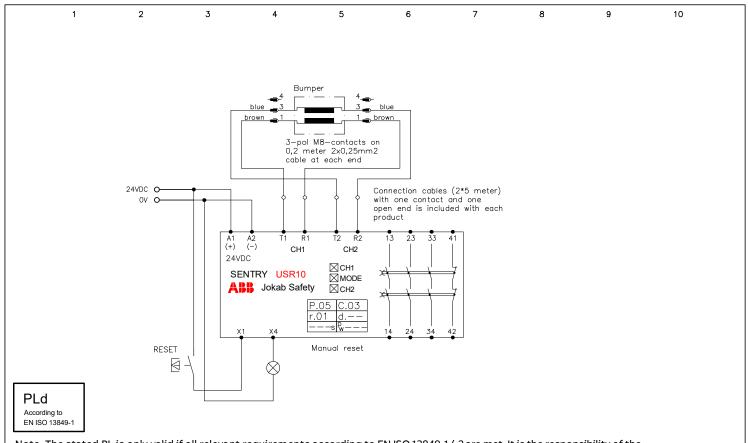

Anmärkning Remark

USR10 with bumper

Ass Safety Products

| Konstr Design | Godk  | Appr  | Datu | m   | Date    |       | Blad  | Sheet |
|---------------|-------|-------|------|-----|---------|-------|-------|-------|
| ABB           |       |       |      | 202 | 21070   | 5     |       |       |
| Ritad Drawn   | Sidor | Pages | Ritn | nr  | Drawing | no    | Forts | Cont  |
| ABB           |       |       | 2TL  | _CO | 10016   | R0021 |       |       |
|               |       |       |      |     |         |       |       |       |