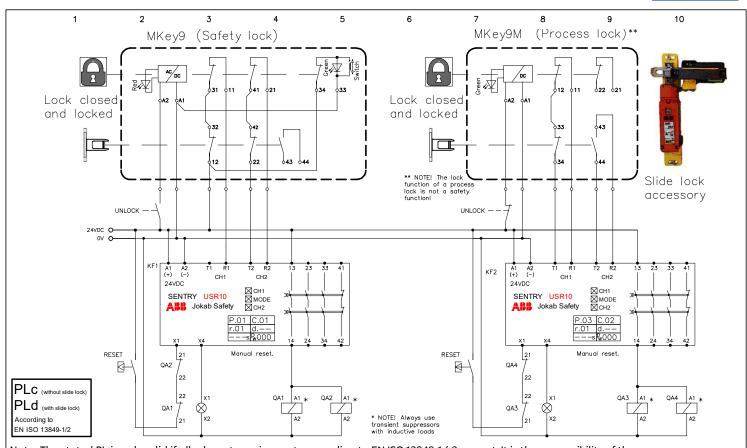

Anmärkning Remark

USR10 with MKey9

Ass Safety Products

| Konstr Design | Godk Appr   | Datum Date         | Blad  | Sheet |
|---------------|-------------|--------------------|-------|-------|
| ABB           |             | 20210706           |       |       |
| Ritad Drawn   | Sidor Pages | Ritn nr Drawing no | Forts | Cont  |
| ABB           |             | 2TLC010016T0009    |       |       |
|               |             |                    |       |       |