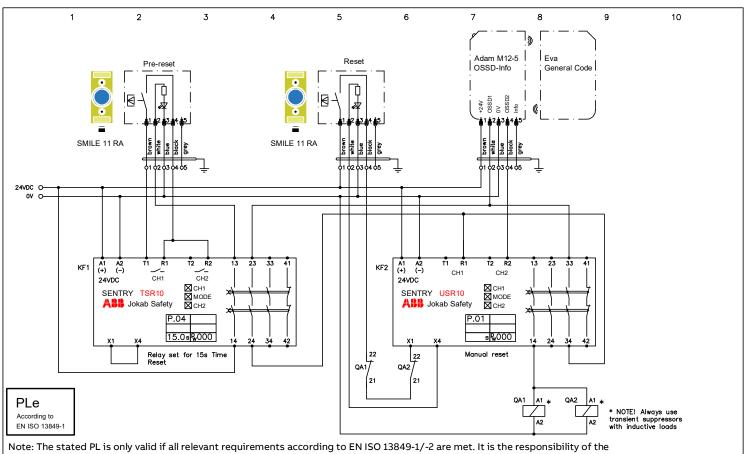

Note: The stated PL is only valid if all relevant requirements according to EN ISO 13849-1/-2 are met. It is the responsibility of the machine builder to make a risk assessment and make sure that the appropriate functional safety levels are achieved.