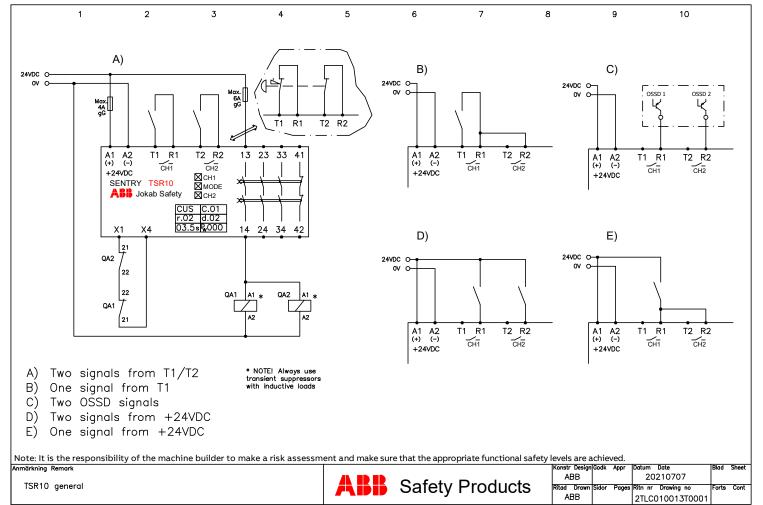

Note: The stated PL is only valid if all relevant requirements according to EN ISO 13849-1/-2 are met. It is the responsibility of the machine builder to make a risk assessment and make sure that the appropriate functional safety levels are achieved.