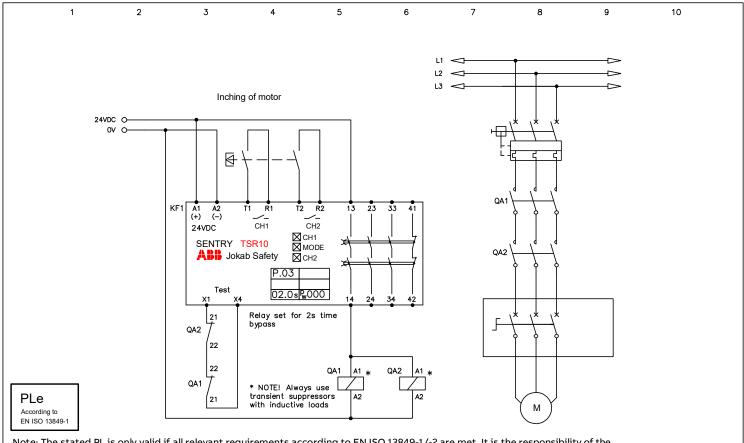

Anmärkning Remark

TSR10 inching

| Konstr Desigr<br>ABB | Godk  | Appr | Datum Date<br>20210706                | Blad  | Sheet |
|----------------------|-------|------|---------------------------------------|-------|-------|
| Ritad Drawn<br>ABB   | Sidor | -    | Ritn nr Drawing no<br>2TLC010013T0003 | Forts | Cont  |