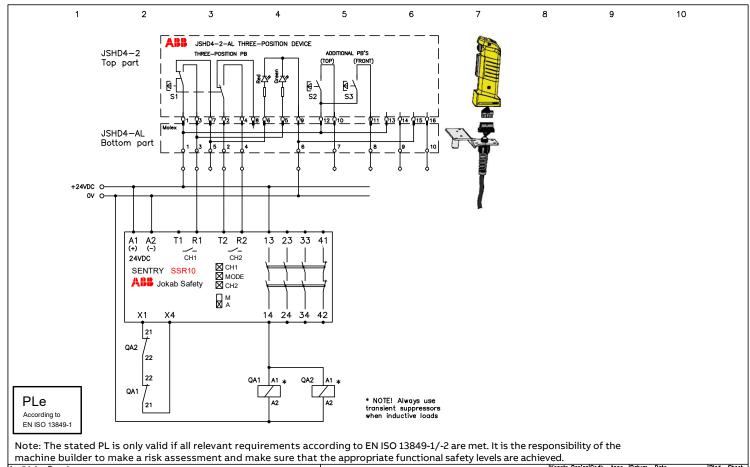

SSR10 with JSHD4-2-AL

ABB Safety Products

atum Date

20210706

Ritn nr Drawing no 2TLC010007T0009

ABB

ad Drav

ABB