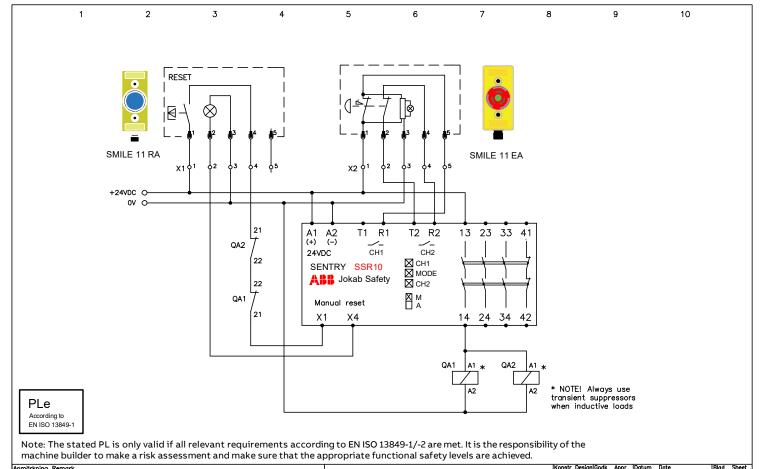

SSR10 with SMILE and RESET

ABB Safety Products

ABB

ad Drav

ABB

20210706

Ritn nr Drawing no 2TLC010007T0014

Anmärkning Remark