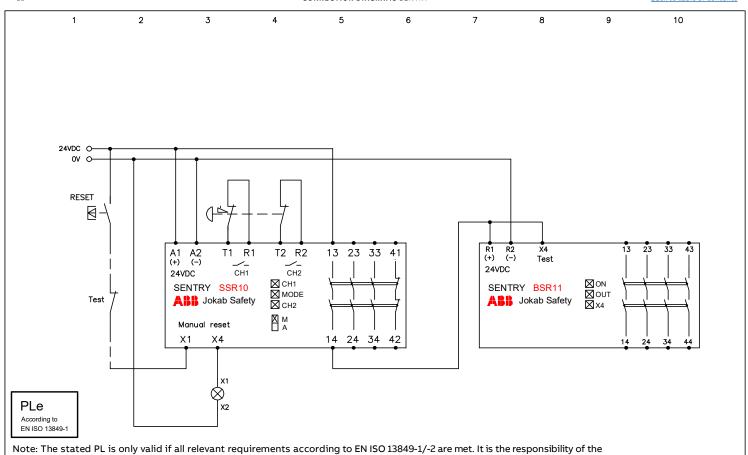

|----------------------|-----------|---------------------------------------|-------|-------|
| Ritad Drawn<br>ABB   |           | Ritn nr Drawing no<br>2TLC010007T0010 | Forts | Cont  |



SSR10 with time limited bypass

| Konstr Design<br>ABB | Godk Appr | 20210706                              | Blad  | Sheet |
|----------------------|-----------|---------------------------------------|-------|-------|
| Ritad Drawn<br>ABB   |           | Ritn nr Drawing no<br>2TLC010007T0011 | Forts | Cont  |



SSR10 expansion TSR10



|  | Design<br>BB | Godk  | Appr  | ı | uate<br>21070    |              | RIGG  | Sheet |
|--|--------------|-------|-------|---|------------------|--------------|-------|-------|
|  | Drawn<br>BB  | Sidor | Pages | ı | Drawing<br>10007 | no<br>7T0007 | Forts | Cont  |



ABB Safety Products

nstr Design Godk ABB

tad Drav ABB atum Date 20210706

Ritn nr Drawing no 2TLC010007T0017

machine builder to make a risk assessment and make sure that the appropriate functional safety levels are achieved.

SSR10 expansion BSR11