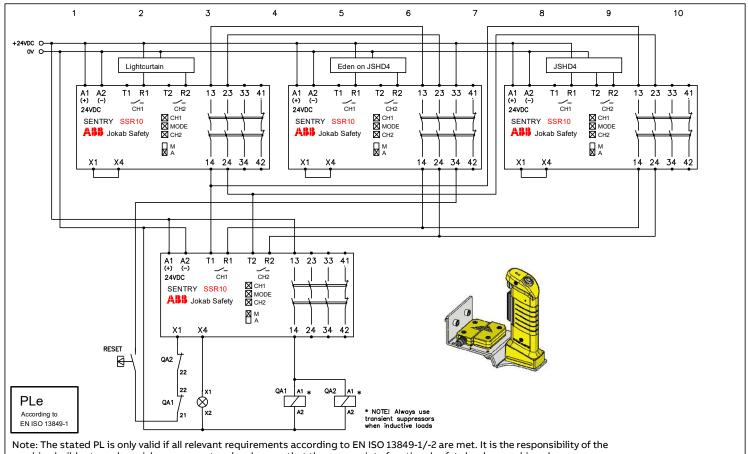

SSR10 with bypass from a JSHD4

| Konstr Design<br>ABB | Godk Appr | Datum Date 20210706                   | Blad  | Sheet |
|----------------------|-----------|---------------------------------------|-------|-------|
| Ritad Drawn<br>ABB   |           | Ritn nr Drawing no<br>2TLC010007T0010 | Forts | Cont  |