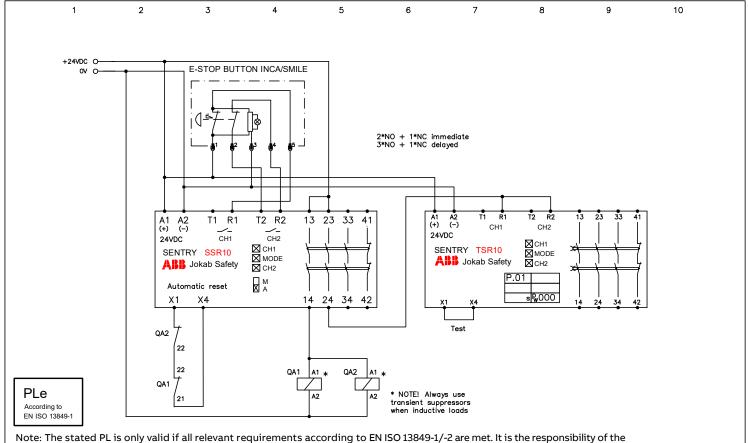

SSR10 with SMILE and RESET

ABB Safety Products

ABB

ad Drav

ABB

20210706

Ritn nr Drawing no 2TLC010007T0014

Anmärkning Remark