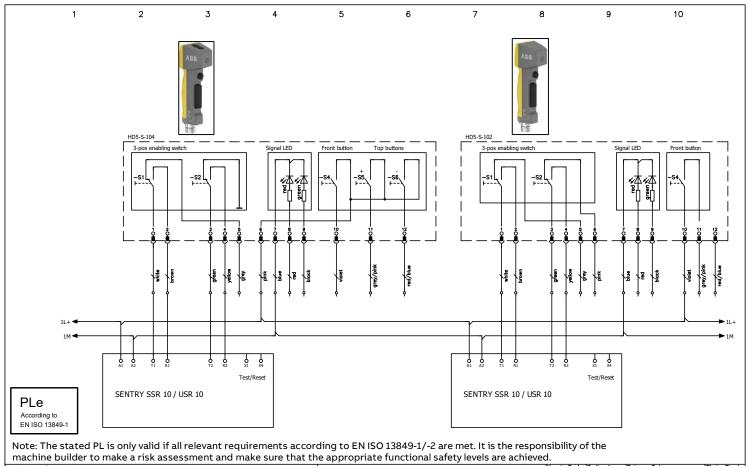

SSR10/USR10 with HD5-S-104 and -102

ABB Safety Products

ABB

ad Drav ABB 20210706

Ritn nr Drawing no 2TLC010007T0105

machine builder to make a risk assessment and make sure that the appropriate functional safety levels are achieved.