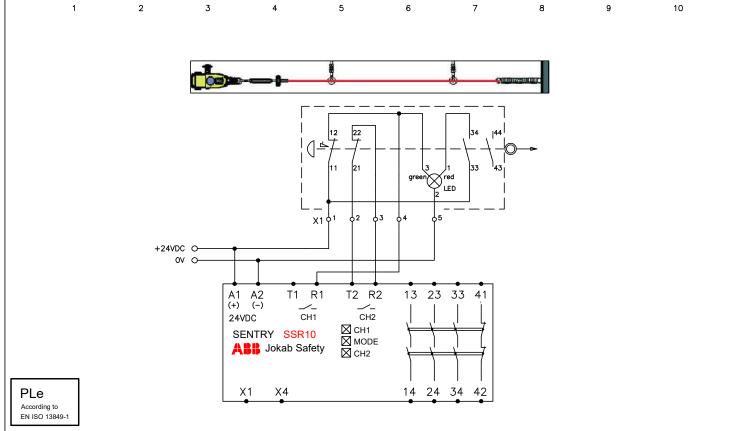

SSR10 with compact pilot devices

| ABB                | GOOK A  | чррг | 20210706                              | Bidd  | Sneet |
|--------------------|---------|------|---------------------------------------|-------|-------|
| Ritad Drawn<br>ABB | Sidor I |      | Ritn nr Drawing no<br>2TLC010007T0016 | Forts | Cont  |