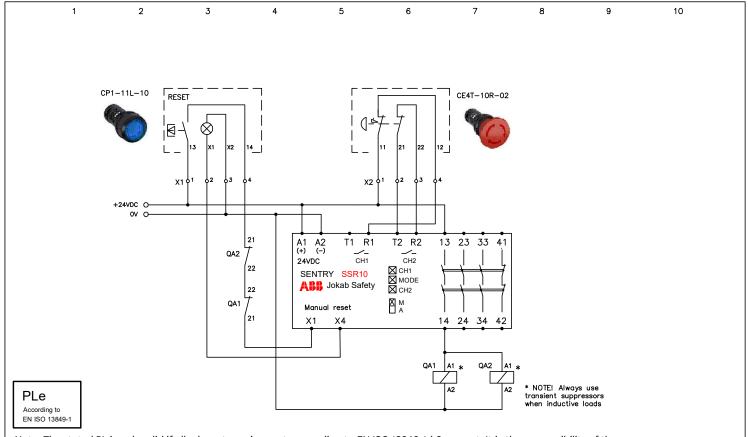

SSR10 with compact pilot devices

| ABB                | GOOK A  | чррг | 20210706                              | Bidd  | Sneet |
|--------------------|---------|------|---------------------------------------|-------|-------|
| Ritad Drawn<br>ABB | Sidor I |      | Ritn nr Drawing no<br>2TLC010007T0016 | Forts | Cont  |