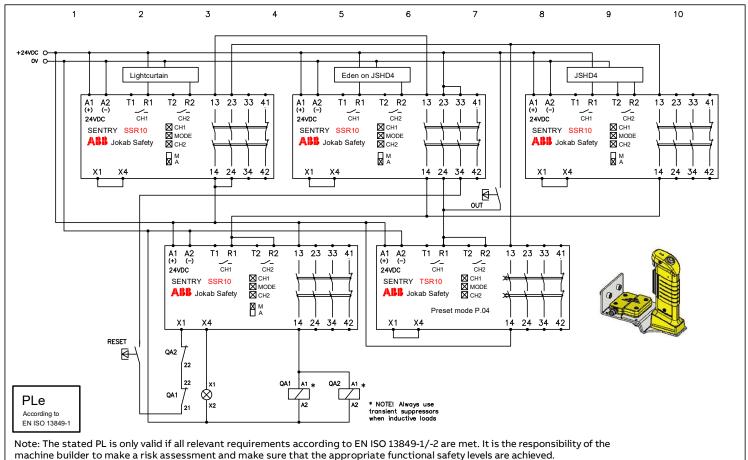

SSR10 expansion TSR10

|  | Design<br>BB | Godk  | Appr  | ı | uate<br>21070    |              | RIGG  | Sheet |
|--|--------------|-------|-------|---|------------------|--------------|-------|-------|
|  | Drawn<br>BB  | Sidor | Pages | ı | Drawing<br>10007 | no<br>7T0007 | Forts | Cont  |