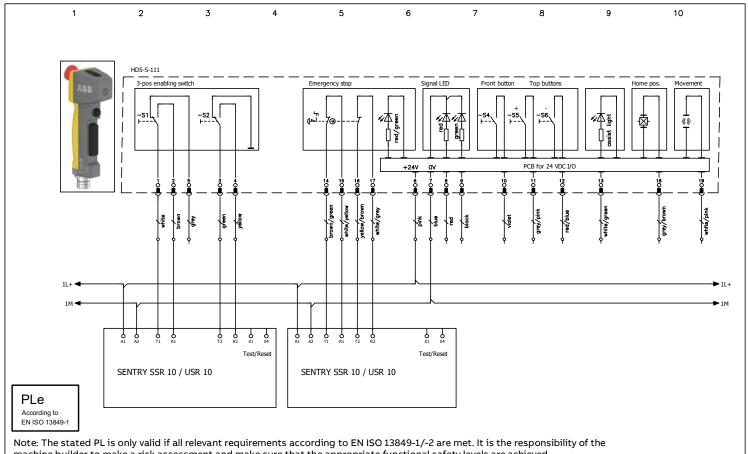

SSR10/USR10 with HD5-S-111

| ABB                | n Godk | Appr | 20210706                             | Blaa       | Sheet |
|--------------------|--------|------|--------------------------------------|------------|-------|
| Ritad Drawi<br>ABB | Sidor  |      | Ritn nr Drawing no<br>2TLC010007T010 | Forts<br>6 | Cont  |