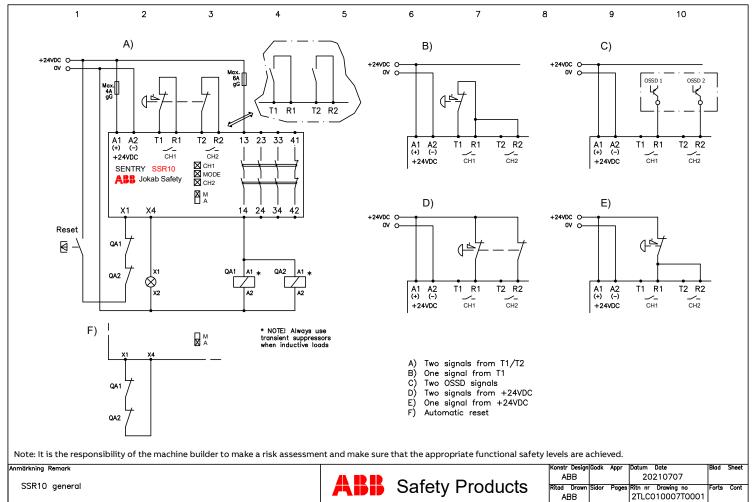

Anmärkning Remark

SSR10 with SMILE

| Ritad Drawn Sidor Pages Ritn nr Drawing no Forts Cor | ABB         | овк Аррг | 20210706 | Bidd | Sneet |
|------------------------------------------------------|-------------|----------|----------|------|-------|
| ABB 2TLC010007T0003                                  | Ritad Drawn |          |          |      | Cont  |



SSR10 with SMILE and RESET

ABB Safety Products

ABB

ad Drav

ABB

20210706

Ritn nr Drawing no 2TLC010007T0014



Anmärkning Remark

SSR10 with compact pilot devices

| ABB                | GOOK A  | чррг | 20210706                              | Bidd  | Sneet |
|--------------------|---------|------|---------------------------------------|-------|-------|
| Ritad Drawn<br>ABB | Sidor I |      | Ritn nr Drawing no<br>2TLC01000