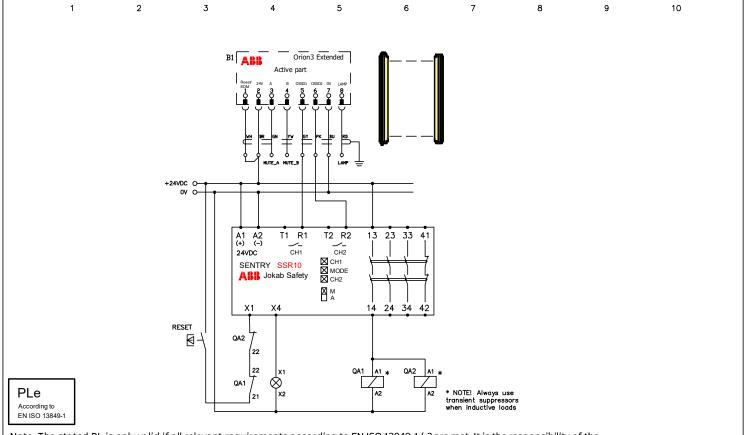

Anmärkning Remark

SSR10 with ORION3 Extended

**Ass** Safety Products

|  | Design<br>3B | Godk  | Appr |  | uate<br>21070    |              | RIGG  | Sheet |
|--|--------------|-------|------|--|------------------|--------------|-------|-------|
|  | Drawn<br>3B  | Sidor |      |  | Drawing<br>10007 | no<br>7T0004 | Forts | Cont  |