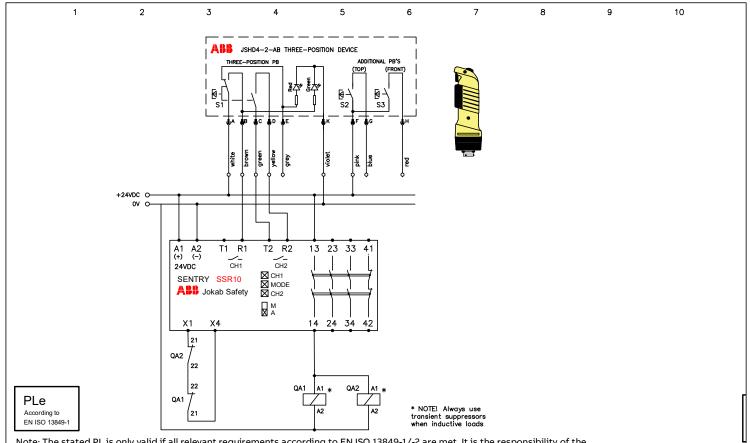

Anmärkning Remark

SSR10 with JSHD4-2-AB

Ass Safety Products

| ı | Design<br>BB | GOOK  | Appr  | ı | uate<br>21070    |             | RIGG  | Sheet |
|---|--------------|-------|-------|---|------------------|-------------|-------|-------|
| I | Drawn<br>3B  | Sidor | Pages |   | Drawing<br>10007 | no<br>70006 | Forts | Cont  |