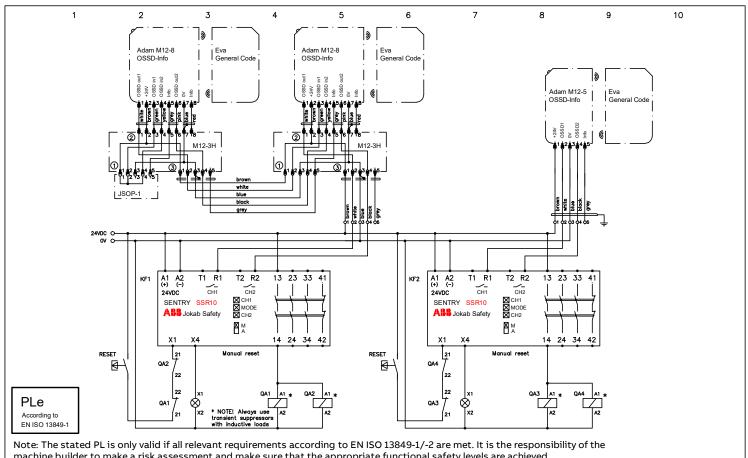

Anmärkning Remark

SSR10 with Magne 4 OSSD

| ABB                | Godk  | Appr | 21070 |             | RIGG  | Sheet |
|--------------------|-------|------|-------|-------------|-------|-------|
| Ritad Drawn<br>ABB | Sidor |      |       | no<br>70013 | Forts | Cont  |