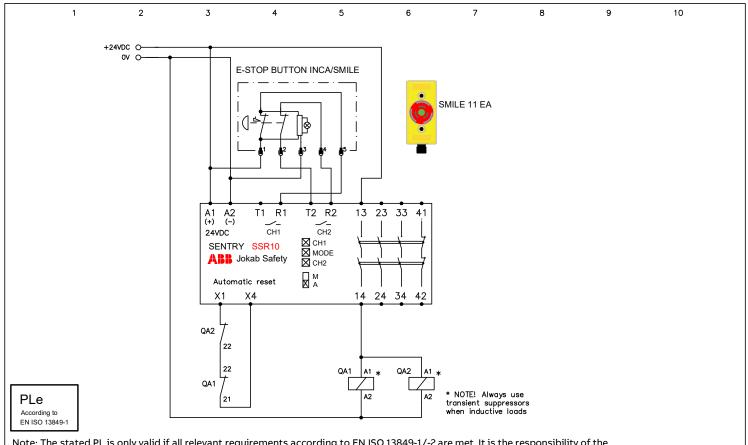

Anmärkning Remark

SSR10 with SMILE

| Ritad Drawn Sidor Pages Ritn nr Drawing no Forts Cor | ABB         | овк Аррг | 20210706 | Bidd | Sneet |
|------------------------------------------------------|-------------|----------|----------|------|-------|
| ABB 2TLC010007T0003                                  | Ritad Drawn |          |          |      | Cont  |