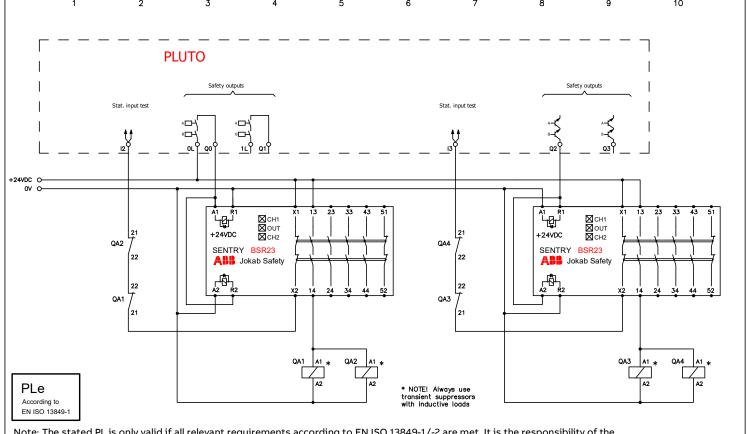

11

BSR23 to Pluto Q0 and Q2 outputs

ABB Safety Products

|   | Konstr Design<br>ABB | Godk Appr  | 20210706                              | Blad  | Sheet |
|---|----------------------|------------|---------------------------------------|-------|-------|
|   | Ritad Drawn<br>ABB   | Sidor Page | Ritn nr Drawing no<br>2TLC010006T0002 | Forts | Cont  |
| - |                      |            |                                       |       |       |

Back to table of contents

Note: The stated PL is only valid if all relevant requirements according to EN ISO 13849-1/-2 are met. It is the responsibility of the machine builder to make a risk assessment and make sure that the appropriate functional safety levels are achieved.