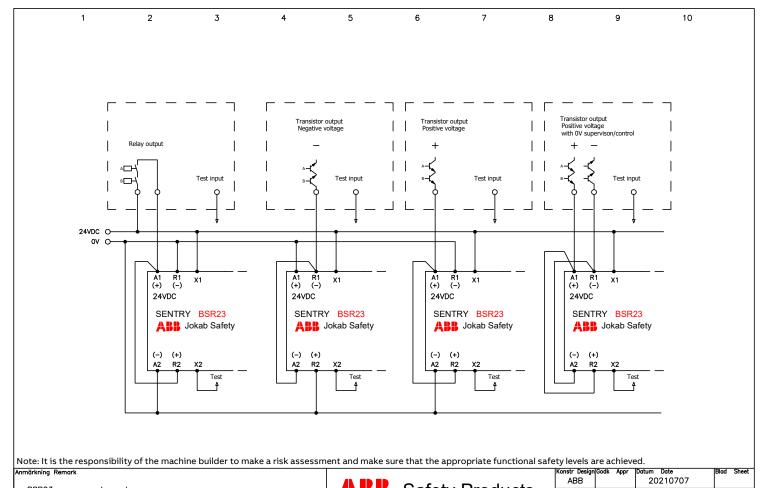

BSR23 as expansion relay

ABB Safety Products

ABB

itad Drawn ABB

Ritn nr Drawing no 2TLC010006T0004