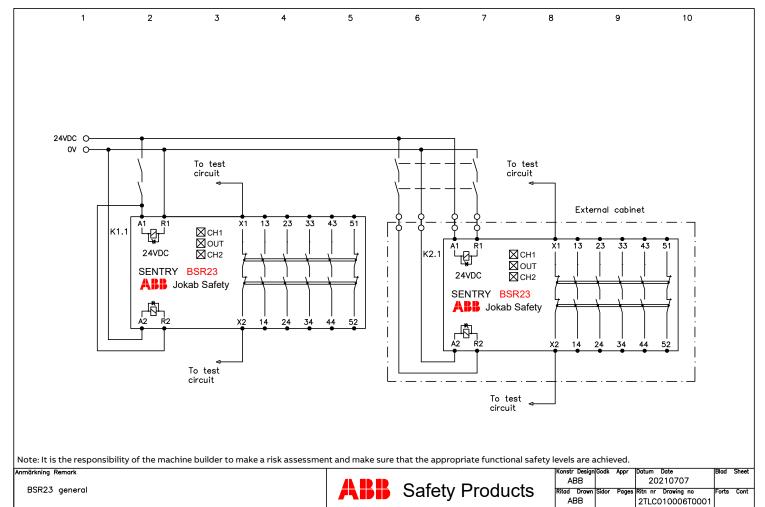

CONNECTION DIAGRAMS SENTRY

Note: The stated PL is only valid if all relevant requirements according to EN ISO 13849-1/-2 are met. It is the responsibility of the machine builder to make a risk assessment and make sure that the appropriate functional safety levels are achieved.