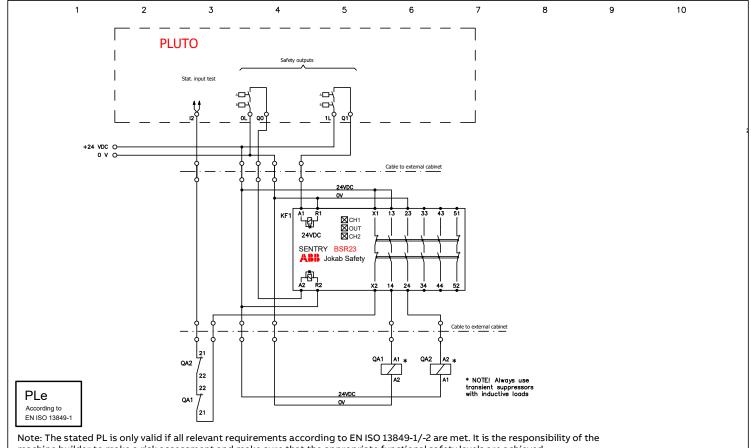

Back to table of contents

Note: The stated PL is only valid if all relevant requirements according to EN ISO 13849-1/-2 are met. It is the responsibility of the machine builder to make a risk assessment and make sure that the appropriate functional safety levels are achieved.

BSR23 to Pluto Q0 and Q1 outputs

ABB Safety Products

| Konstr Design<br>ABB | Godk  | Appr | Datum Date<br>20210706                | Blad  | Sheet |
|----------------------|-------|------|---------------------------------------|-------|-------|
| Ritad Drawn<br>ABB   | Sidor | •    | Ritn nr Drawing no<br>2TLC010006T0003 | Forts | Cont  |