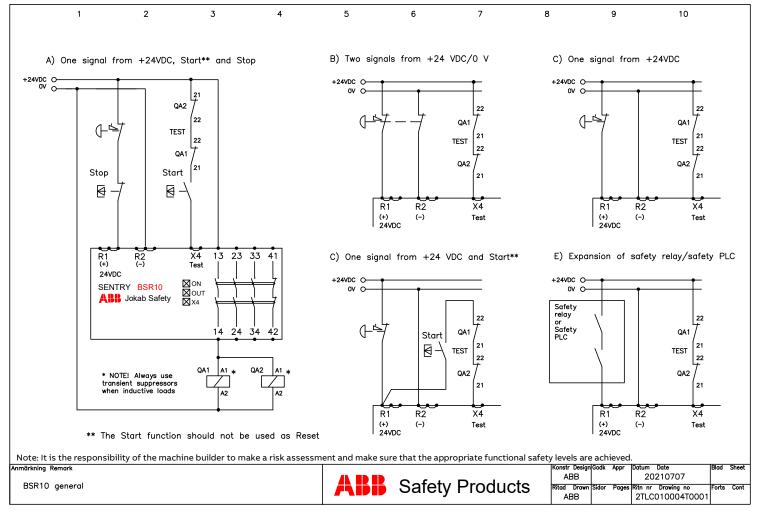

Note: The stated PL is only valid if all relevant requirements according to EN ISO 13849-1/-2 are met. It is the responsibility of the machine builder to make a risk assessment and make sure that the appropriate functional safety levels are achieved.