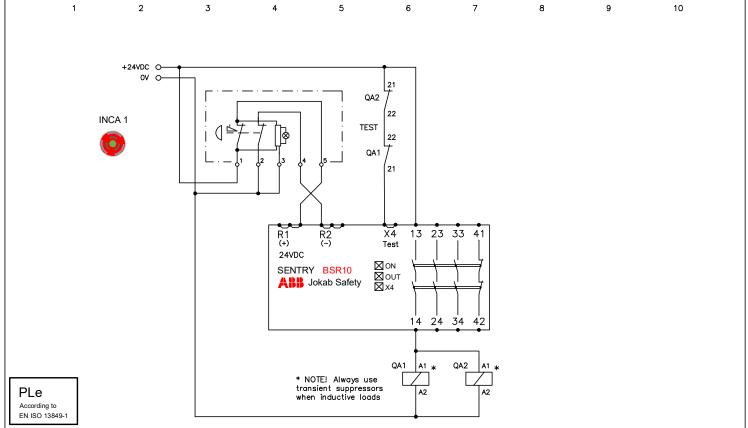

Anmärkning Remark

BSR10 with INCA1

**A** Safety Products

| ABB                | Godk  | Appr | 210705            | RIGG  | Sheet |
|--------------------|-------|------|-------------------|-------|-------|
| Ritad Drawn<br>ABB | Sidor |      | Drawing<br>010004 | Forts | Cont  |