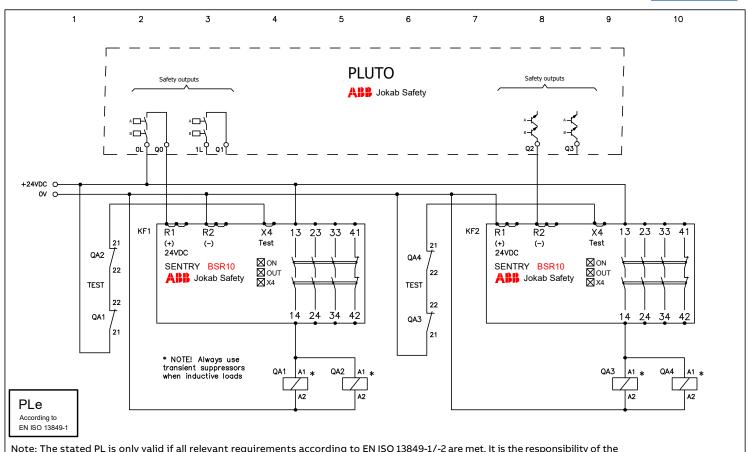

Anmärkning Remark

BSR10 as PLUTO expansion

Ass Safety Products

| ABB                | Godk  | Appr | ı | 21070 |              | RIGG  | Sheet |
|--------------------|-------|------|---|-------|--------------|-------|-------|
| Ritad Drawn<br>ABB | Sidor |      |   |       | no<br>4T0002 | Forts | Cont  |

Note: The stated PL is only valid if all relevant requirements according to EN ISO 13849-1/-2 are met. It is the responsibility of the machine builder to make a risk assessment and make sure that the appropriate functional safety levels are achieved.